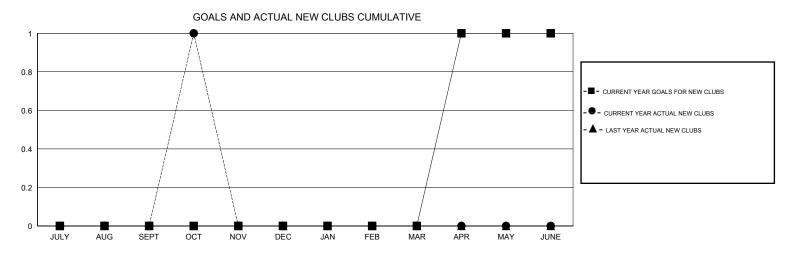

## MONTHLY MEMBERSHIP PROGRESS REPORT

## District 11 D1

GMT: LOCATION MICHIGAN GMT CA







| DROPPED CLUBS: 0  DROPPED MEMBERS |         | 13 CLUBS OF 39 ADDED 1 OR MORE<br>NEW MEMBERS | GENDER DISTRIBU<br>MALE<br>FEMALE | UTION<br>824 (70.55%)<br>344 (29.45%) |     |
|-----------------------------------|---------|-----------------------------------------------|-----------------------------------|---------------------------------------|-----|
| DECEASED                          | 10      | CLICK HERE FOR CHMILLATIVE                    | TOTAL FAMILY UNIT MEMBERS         |                                       | 266 |
| CLUB CANCELLED OTHER              | 0<br>20 | CLICK HERE FOR CUMULATIVE  MEMBERSHIP DATA    | FAMILY MEMBERS PAYING HALF DUES   |                                       | 135 |
| TOTAL                             | 30      |