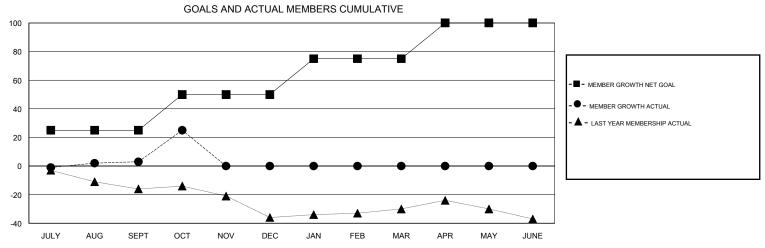

## MONTHLY MEMBERSHIP PROGRESS REPORT

## District 11 D1

GMT: LOCATION MICHIGAN GMT CA







| DROPPED CLUBS: 0  DROPPED MEMBERS |         | 13 CLUBS OF 39 ADDED 1 OR MORE<br>NEW MEMBERS | GENDER DISTRIBU<br>MALE<br>FEMALE | UTION<br>824 (70.55%)<br>344 (29.45%) |     |
|-----------------------------------|---------|-----------------------------------------------|-----------------------------------|---------------------------------------|-----|
| DECEASED                          | 10      | CLICK HERE FOR CHMILLATIVE                    | TOTAL FAMILY UNIT MEMBERS         |                                       | 266 |
| CLUB CANCELLED OTHER              | 0<br>20 | CLICK HERE FOR CUMULATIVE  MEMBERSHIP DATA    | FAMILY MEMBERS PAYING HALF DUES   |                                       | 135 |
| TOTAL                             | 30      |