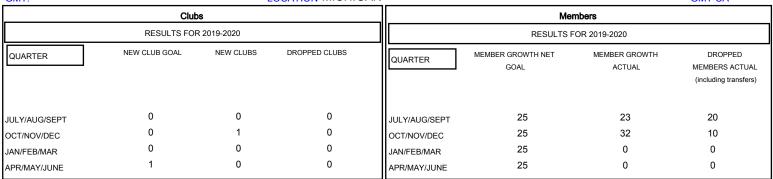

## MONTHLY MEMBERSHIP PROGRESS REPORT

## District 11 D1

GMT: LOCATION MICHIGAN GMT CA







| DROPPED CLUBS: 0  DROPPED MEMBERS |         | 13 CLUBS OF 39 ADDED 1 OR MORE<br>NEW MEMBERS | GENDER DISTRIBU<br>MALE<br>FEMALE | UTION<br>824 (70.55%)<br>344 (29.45%) |     |
|-----------------------------------|---------|-----------------------------------------------|-----------------------------------|---------------------------------------|-----|
| DECEASED                          | 10      | CLICK HERE FOR CHMILLATIVE                    | TOTAL FAMILY UNIT MEMBERS         |                                       | 266 |
| CLUB CANCELLED OTHER              | 0<br>20 | CLICK HERE FOR CUMULATIVE  MEMBERSHIP DATA    | FAMILY MEMBERS PAYING HALF DUES   |                                       | 135 |
| TOTAL                             | 30      |